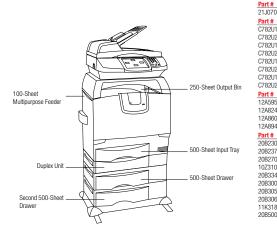

A wide variety of accessories and paper handling options let you tailor these devices to meet your unique requirements. For example, you can add a scanner unit to Lexmark C782 XL models, or you can add paper handling options to the Lexmark X782e XL by placing the scanner unit on an adjacent surface, such as a counter or tabletop.

- Maximize input capacity with extra drawers or high-capacity feeder
- Print banners up to 48 inches wide with the banner media tray (also available as an option on the X782e XL)
- Add a StapleSmart Finisher, envelope drawer, or outdoor media drawer
- Increase output flexibility with a 5-bin mailbox or 650-sheet output expander